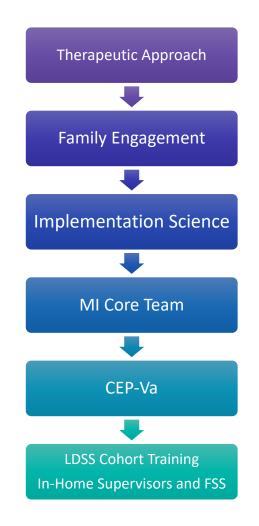

### **Motivational Interviewing**

Prevent future maltreatment and need for foster care

Families receive EBPs for identified needs

Families become more motivated to participate in services

Staff utilize MI to become more engaged with families

Train In-Home Supervisors and FSS in MI